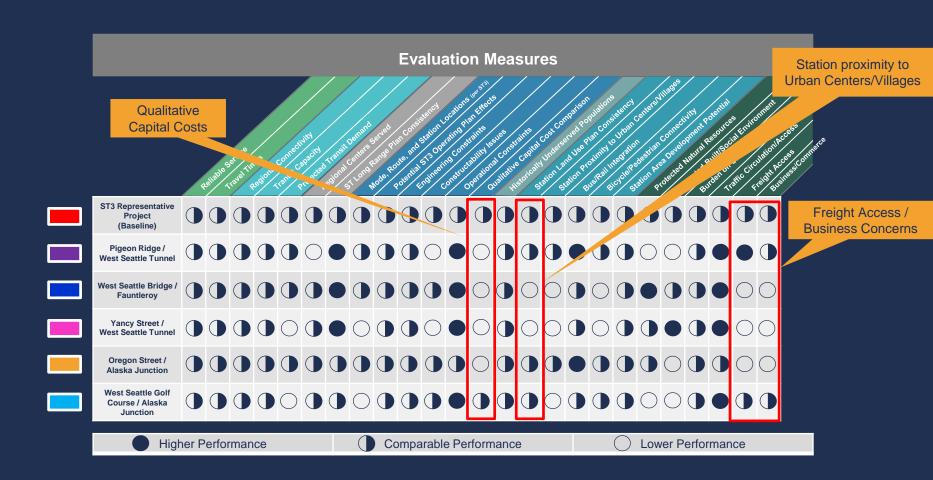

## West Seattle / Duwamish evaluation

## West Seattle / Duwamish summary

| Alternatives<br>with more<br>potential     | ST3 Representative Project                        | Baseline for comparison                                                                                                                                                                                                            |  |  |  |  |
|--------------------------------------------|---------------------------------------------------|------------------------------------------------------------------------------------------------------------------------------------------------------------------------------------------------------------------------------------|--|--|--|--|
|                                            | Oregon Street/Alaska Junction                     | <ul> <li>Avoids Fauntleroy and Alaska; better orientation south</li> <li>Affects Oregon St and 44<sup>th</sup> Ave</li> </ul>                                                                                                      |  |  |  |  |
|                                            | West Seattle Bridge/Fauntleroy                    | <ul> <li>Lessens effects to Junction and Delridge; better orientation south</li> <li>Creates isolated Delridge Station</li> </ul>                                                                                                  |  |  |  |  |
|                                            | Pigeon Ridge/West Seattle Tunnel                  | <ul> <li>Lessens effects to Port, Junction, Delridge; better orientation south</li> <li>Requires two tunnels; may require 3<sup>rd</sup> Party funding</li> </ul>                                                                  |  |  |  |  |
| Alternatives<br>with greater<br>challenges | Yancy Street/West Seattle<br>Tunnel               | <ul> <li>Lessens effects to Junction and Delridge; better orientation south</li> <li>Consolidates stations; potentially not consistent with ST3 Plan</li> <li>Requires tunnel; may require 3<sup>rd</sup> Party funding</li> </ul> |  |  |  |  |
|                                            | West Seattle Golf Course/Alaska Junction (Tunnel) | <ul> <li>Crosses golf course, Section 4(f)</li> <li>Lessens effects to Junction, Delridge</li> <li>Eliminates station; potentially not consistent with ST3 Plan</li> </ul>                                                         |  |  |  |  |
| Not practical suggestions                  | Tunnel under Duwamish                             | Impractical tunnel depth and length                                                                                                                                                                                                |  |  |  |  |
|                                            | West Seattle Bridge                               | <ul> <li>Existing structure not built to accommodate LRT</li> <li>Constructability issues</li> </ul>                                                                                                                               |  |  |  |  |
|                                            | Gondola, rail/bus bridge                          | Mode not consistent with ST3 Plan                                                                                                                                                                                                  |  |  |  |  |
|                                            | Extensions to Alki, Admiral, etc.                 | Not included in ST3 Plan or long range plan                                                                                                                                                                                        |  |  |  |  |