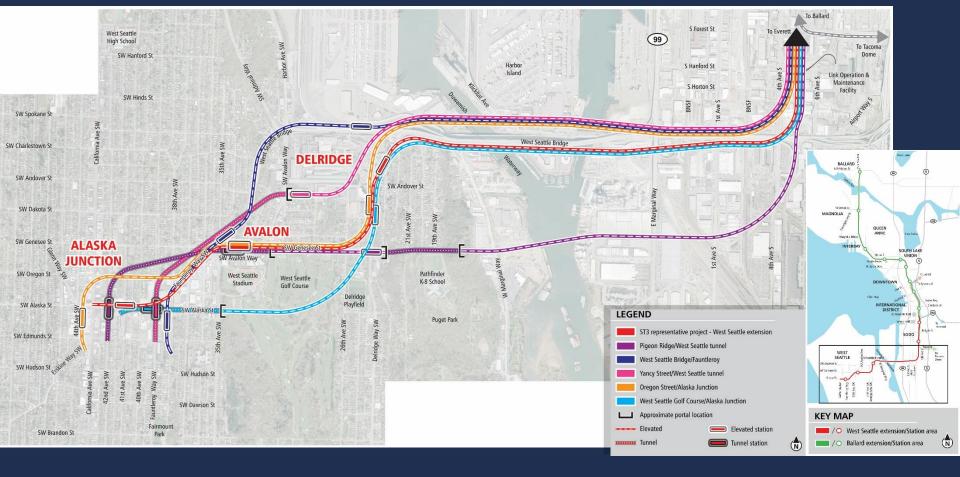

## West Seattle / Duwamish – Level 1

## West Seattle / Duwamish evaluation

## West Seattle / Duwamish summary

| Alternatives<br>with more<br>potential     | ST3 Representative Project                        | Baseline for comparison                                                                                                                                                                                                            |  |  |  |  |
|--------------------------------------------|---------------------------------------------------|------------------------------------------------------------------------------------------------------------------------------------------------------------------------------------------------------------------------------------|--|--|--|--|
|                                            | Oregon Street/Alaska Junction                     | <ul> <li>Avoids Fauntleroy and Alaska; better orientation south</li> <li>Affects Oregon St and 44<sup>th</sup> Ave</li> </ul>                                                                                                      |  |  |  |  |
|                                            | West Seattle Bridge/Fauntleroy                    | <ul> <li>Lessens effects to Junction and Delridge; better orientation south</li> <li>Creates isolated Delridge Station</li> </ul>                                                                                                  |  |  |  |  |
|                                            | Pigeon Ridge/West Seattle Tunnel                  | <ul> <li>Lessens effects to Port, Junction, Delridge; better orientation south</li> <li>Requires two tunnels; may require 3<sup>rd</sup> Party funding</li> </ul>                                                                  |  |  |  |  |
| Alternatives<br>with greater<br>challenges | Yancy Street/West Seattle<br>Tunnel               | <ul> <li>Lessens effects to Junction and Delridge; better orientation south</li> <li>Consolidates stations; potentially not consistent with ST3 Plan</li> <li>Requires tunnel; may require 3<sup>rd</sup> Party funding</li> </ul> |  |  |  |  |
|                                            | West Seattle Golf Course/Alaska Junction (Tunnel) | <ul> <li>Crosses golf course, Section 4(f)</li> <li>Lessens effects to Junction, Delridge</li> <li>Eliminates station; potentially not consistent with ST3 Plan</li> </ul>                                                         |  |  |  |  |
| Not practical suggestions                  | Tunnel under Duwamish                             | Impractical tunnel depth and length                                                                                                                                                                                                |  |  |  |  |
|                                            | West Seattle Bridge                               | <ul> <li>Existing structure not built to accommodate LRT</li> <li>Constructability issues</li> </ul>                                                                                                                               |  |  |  |  |
|                                            | Gondola, rail/bus bridge                          | Mode not consistent with ST3 Plan                                                                                                                                                                                                  |  |  |  |  |
|                                            | Extensions to Alki, Admiral, etc.                 | Not included in ST3 Plan or long range plan                                                                                                                                                                                        |  |  |  |  |