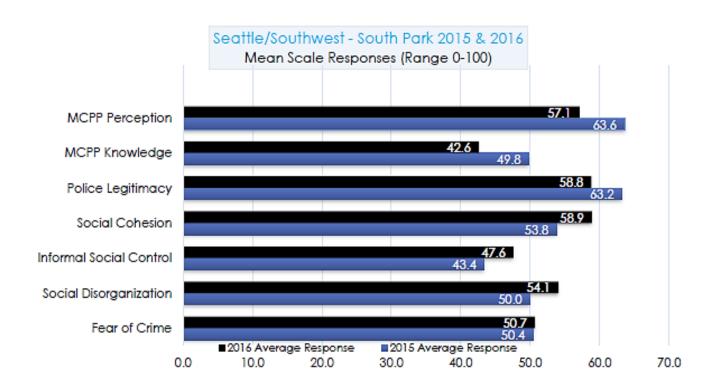

### Seattle University 2016 Public Safety Survey results identified 5 MCPP Safety Concerns for South Park:

- 1. Lack of Police Capacity/ Presence
- 2. Car/ RV Camping
- 3. Littering/ Dumping
- 4. Shots Fired
- 5. Drug Houses