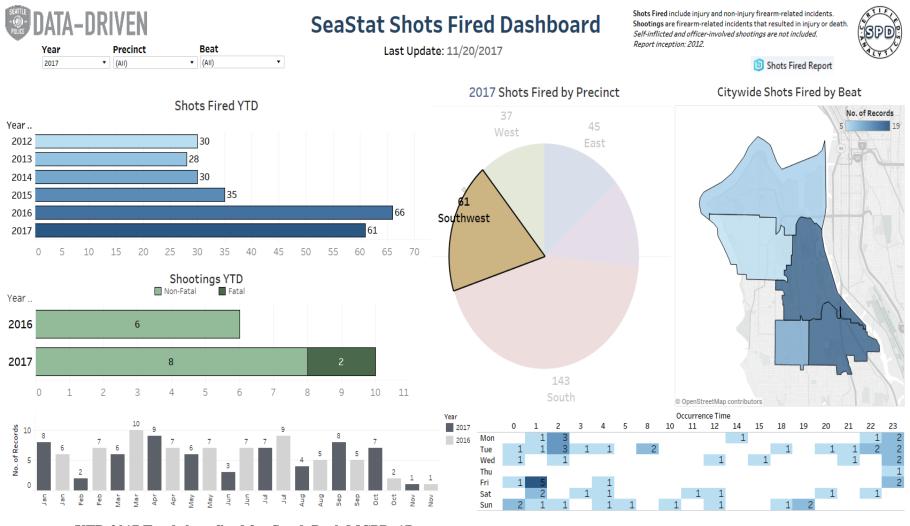

NDUCT              | 1     |
| SEX OFFENSES (RAPE) - MOLESTING                     | 1     |
| SUSPICIOUS CIRCUM BUILDING (OPEN DOOR, ETC)         | 1     |
| SUSPICIOUS PERSON, VEHICLE OR INCIDENT              | 1     |
| THREATS (INCLS IN-PERSON/BY PHONE/IN WRITING)       | 1     |
| TRAFFIC - PEDESTRIAN VIOLATION                      | 1     |
| TRAFFIC - REFUSE TO STOP (PURSUIT)                  | 1     |
| UNDERCOVER OPS, CAUTION (INCLUDES STAKEOUTS)        | 1     |
| WEAPN - GUN, DEADLY WPN (NO THRTS/ASLT/DIST)        | 1     |
| WEAPON, PERSON WITH - GUN                           | 1     |
| WEAPON, PERSON WITH - OTHER WEAPON                  | 1     |
| Grand Total                                         | 1,997 |
| orana rotar                                         | -,,-  |





YTD 2017 Total shots fired for South Park MCPP: 17



### 2017 Crime Rate per 1,000 persons by Southwest MCPP Neighborhood:

| MCPP Neighborhood              | 2017 ESRI<br>Population<br>Estimate** | SeaStat Crime Totals*<br>(Person & Property)<br>Jan-Oct 31 | Rate per<br>1000 | 2017 ESRI Daytime<br>Population Estimate** | Rate per<br>1000 |
|--------------------------------|---------------------------------------|------------------------------------------------------------|------------------|--------------------------------------------|------------------|
| ALASKA JUNCTION                | 13609                                 | 631                                                        | 46               | 11412                                      | 55               |
| ALKI