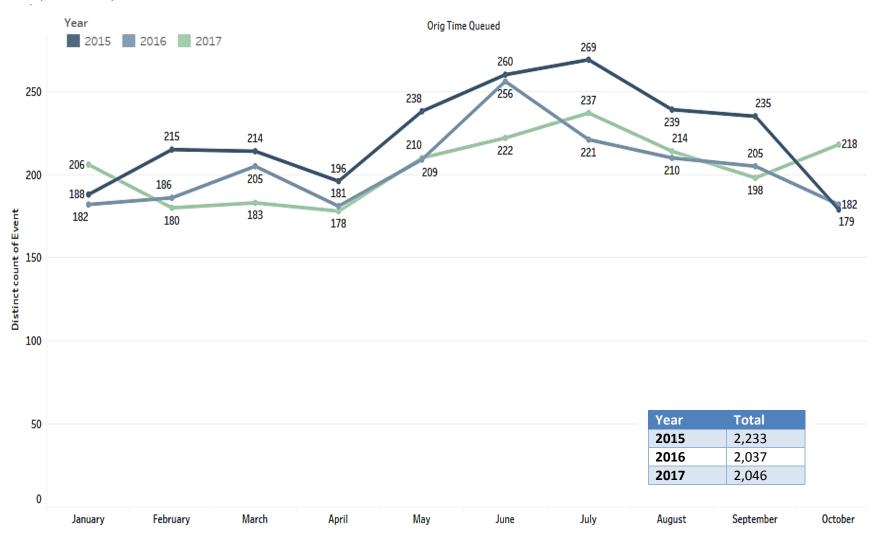

## YTD (Jan-Oct 31) Officer-Generated\*\* Calls for Service:

| Year |      |      |
|------|------|------|
| 2015 | 2016 | 2017 |

| Year | Total |
|------|-------|
| 2015 | 521   |
| 2016 | 1,073 |
| 2017 | 1,997 |

<sup>\*\*</sup>Officer-Generated Calls for Service include calls listed as "On-view" and "Proactive." All CFS exclude duplicates and cancelled calls.