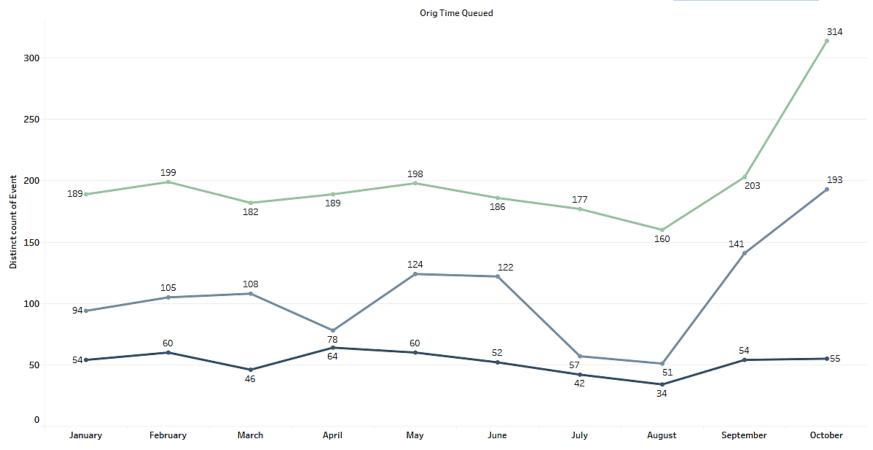

## Officer-Generated\*\* Calls for Service Description YTD 2017 (Jan-Oct 31):

| Mir Desc                                      | Orig Time Queued |
|-----------------------------------------------|------------------|
| PREMISE CHECKS - CRIME PREVENTION             | 954              |
| DIRECTED PATROL ACTIVITY                      | 305              |
| TRAFFIC - MOVING VIOLATION                    | 129              |
| SUSPICIOUS CIRCUM SUSPICIOUS VEHICLE          | 83               |
| TRAFFIC - PARKING VIOL (EXCEPT ABANDONED CAR) | 68               |
| AUTOMOBILES - RECOVERY (THEFT)                | 57               |
| SUSPICIOUS CIRCUM SUSPICIOUS PERSON           | 47               |
| MISCHIEF OR NUISANCE - GENERAL                | 45               |
| WARRANT SERVICES - FELONY                     | 38               |
| ASSIST PUBLIC - OTHER (NON-SPECIFIED)         | 26               |
| WARRANT SERVICES - MISDEMEANOR                | 16               |
| ASSIST OTHER AGENCY - CITY AGENCY             | 15               |
| DV - SERVICE OF COURT ORDER                   | 13               |
| TRAFFIC - MV COLLISION INVESTIGATION          | 13               |
| AUTOMOBILES - ABANDONED CAR                   | 10               |
| PREMISE CHECKS - BUSINESS CHECK               | 10               |
| -OFF DUTY EMPLOYMENT                          | 9                |
| DISTURBANCE - OTHER                           | 9                |
| NARCOTICS - OTHER                             | 9                |
| ASSIST OTHER AGENCY - COUNTY AGENCY           | 8                |
| PROPERTY - FOUND PROPERTY                     | 8                |
| AUTOMOBILES - AUTO THEFT                      | 6                |
| AUTOMOBILES - AUTO THEFT & RECOVERY           | 6                |
| PREMISE CHECK, OFFICER INITIATED ONVIEW ONLY  | 6                |
| PREMISE CHECKS - HOMELESS ENCAMPMENT          | 6                |
| PROPERTY DEST (DAMG)                          | 6                |
| AUTOMOBILES - LICENSE PLATE(S) THEFT OR LOSS  | 5                |
| HAZARDS - HAZARDS                             | 4                |
| THEFT - ALL OTHER                             | 4                |
| -ASSIGNED DUTY - DETAIL BY SUPERVISOR         | 3                |
| ANIMAL COMPLAINT - NOISE,STRAY,BITE           | 3                |
| ASSAULTS - HARASSMENT, THREATS                | 3                |
| ASSIST OTHER AGENCY - STATE AGENCY            | 3                |
| BURGLARY - NON RESIDENTIAL/COMMERCIAL         | 3                |
| BURGLARY - RESIDENTIAL, UNOCCUPIED            | 3                |
| DV - DOMESTIC VIOL/ASLT (ARREST MANDATORY)    | 3                |
| PROWLER - TRESPASS                            | 3                |
| THEFT - CAR PROWL                             | 3                |
| TRAFFIC - ASSIST MOTORIST                     | 3                |

| Oct 51):                                            |       |
|-----------------------------------------------------|-------|
| -ASSIGNED DUTY - COMMUNITY, SCHOOL, SPECIAL EVENT   | 2     |
| BURGLARY - UNOCC STRUC ON RESN PROP                 | 2     |
| CRISIS COMPLAINT - GENERAL                          | 2     |
| DV -VULNERABLE ADULT, FINANCIAL EXPLOITATION        | 2     |
| FRAUD - FRAUD, INCLUDING BUNCO                      | 2     |
| INTOX & LIQ VIOLS - ADULTS (VIOLATIONS)             | 2     |
| NARCOTICS - FOUND , RECOVERED NARCOTICS             | 2     |
| SEX OFFENSES (NON-RAPE) - FAILURE TO REGISTER       | 2     |
| TRAFFIC - BLOCKING TRAFFIC                          | 2     |
| TRAFFIC - D.U.I.                                    | 2     |
| -ASSIGNED DUTY - REPORTS                            | 1     |
| ARSON, BOMBS, EXPLO - BOMBS, EXPLO, LARGE FIREWORKS | 1     |
| ASLT - PERSON SHOT OR SHOT AT                       | 1     |
| ASSAULTS, OTHER                                     | 1     |
| ASSIST OTHER AGENCY - FEDERAL AGENCY                | 1     |
| AUTO RECOVERY                                       | 1     |
| AUTO THEFT - VEH THEFT OR THEFT & RECOVERY          | 1     |
| BURGLARY - RESIDENTIAL OCCUPIED                     | 1     |
| CHILD - ABANDONED, ABUSED AND NEGLECTED             | 1     |
| DISTURBANCE - NOISE RESIDENTIAL                     | 1     |
| DV - ARGUMENTS, DISTURBANCE (NO ARREST)             | 1     |
| DV - DOMESTIC THREATS BY PHONE OR WRITING           | 1     |
| DV - STANDBY TO ASSURE PEACE                        | 1     |
| FOLLOW UP                                           | 1     |
| MISC MISD AND VIOLS - PARKS EXCLUSION               | 1     |
| PEACE-STANDBY TO ASSURE (NO COURT ORDR SVC)         | 1     |
| PREMISE CHECKS - REQUEST TO WATCH                   | 1     |
| PROPERTY - DAMAGE                                   | 1     |
| PROPERTY - FOUND PROPERTY (NON-SPD SIN)             | 1     |
| PROPERTY - MISSING PROPERTY                         | 1     |
| SEX OFFENDER - FAILURE TO REGISTER                  | 1     |
| SEX OFFENSES (NON-RAPE) - LEWD CONDUCT              | 1     |
| SEX OFFENSES (RAPE) - MOLESTING                     | 1     |
| SUSPICIOUS CIRCUM BUILDING (OPEN DOOR, ETC)         | 1     |
| SUSPICIOUS PERSON, VEHICLE OR INCIDENT              | 1     |
| THREATS (INCLS IN-PERSON/BY PHONE/IN WRITING)       | 1     |
| TRAFFIC - PEDESTRIAN VIOLATION                      | 1     |
| TRAFFIC - REFUSE TO STOP (PURSUIT)                  | 1     |
| UNDERCOVER OPS, CAUTION (INCLUDES STAKEOUTS)        | 1     |
| WEAPN - GUN, DEADLY WPN (NO THRTS/ASLT/DIST)        | 1     |
| WEAPON, PERSON WITH - GUN                           | 1     |
| WEAPON, PERSON WITH - OTHER WEAPON                  | 1     |
| Grand Total                                         | 1,997 |
| orana rotar                                         | -,,-  |