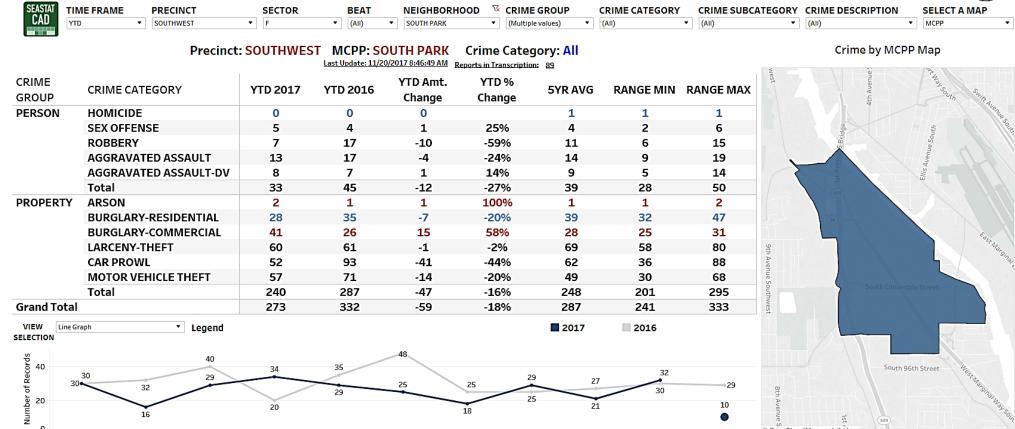

# SeaStat Crime Dashboard

Crime counts are based on the primary offense within a single incident, and <u>do not represent the number of victims</u>, or associated offenses within an incident. Crime data is dynamic and will change based on reporting and investigative updates.