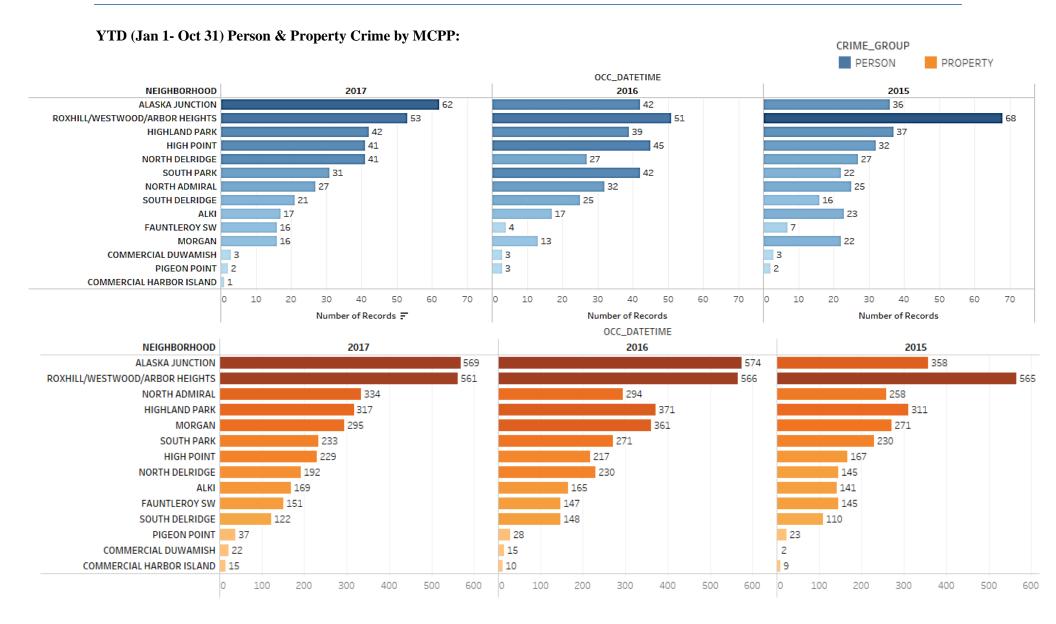

### 2017 Crime Rate per 1,000 persons by Southwest MCPP Neighborhood:

| MCPP Neighborhood              | 2017 ESRI<br>Population<br>Estimate** | SeaStat Crime Totals*<br>(Person & Property)<br>Jan-Oct 31 | Rate per<br>1000 | 2017 ESRI Daytime<br>Population Estimate** | Rate per<br>1000 |
|--------------------------------|---------------------------------------|------------------------------------------------------------|------------------|--------------------------------------------|------------------|
| ALASKA JUNCTION                | 13609                                 | 631                                                        | 46               | 11412                                      | 55               |
| ALKI                           | 7041                                  | 186                                                        | 26               | 3970                                       | 47               |
| COMMERCIAL DUWAMISH            | 0                                     | 25                                                         | n/a              | 1043                                       | 24               |
| COMMERCIAL HARBOR ISLAND       | 2                                     | 16                                                         | n/a              | 1500                                       | 11               |
| FAUNTLEROY SW                  | 5707                                  | 167                                                        | 29               | 3141                                       | 53               |
| HIGH POINT                     | 9140                                  | 270                                                        | 30               | 7112                                       | 38               |
| HIGHLAND PARK                  | 10620                                 | 359                                                        | 34               | 6190                                       | 58               |
| MORGAN                         | 12566                                 | 311                                                        | 25               | 7317                                       | 43               |
| NORTH ADMIRAL                  | 12802                                 | 361                                                        | 28               | 9145                                       | 39               |
| NORTH DELRIDGE                 | 6835                                  | 233                                                        | 34               | 6125                                       | 38               |
| PIGEON POINT                   | 1150                                  | 39                                                         | 34               | 927                                        | n/a              |
| ROXHILL/WESTWOOD/ARBOR HEIGHTS | 13002                                 | 614                                                        | 47               | 8446                                       | 73               |
| SOUTH DELRIDGE                 | 1524                                  | 143                                                        | 94               | 1243                                       | 115              |
| SOUTH PARK                     | 4134                                  | 264                                                        | 64               | 10020                                      | 26               |